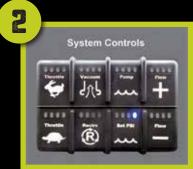

The system consists of a push button on the control panel or wireless remote with default selections that can be changed by the user for specific site or user requirements. It automatically adjusts the pump's water flow to match the user's nozzle selection. It also prevents wear and tear on check valves, unloader valves, and relief valves by avoiding bypassing water, which is typical with other variable water flow systems. Preventing bypassing of water also saves fuel and money by eliminating wasted energy.