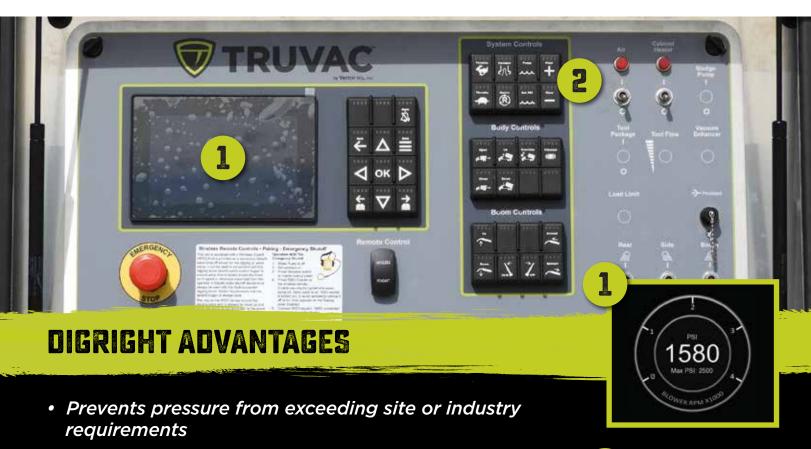

The system consists of a push button on the control panel or wireless remote with default selections that can be changed by the user for specific site or user requirements. It automatically adjusts the pump's water flow to match the user's nozzle selection. It also prevents wear and tear on check valves, unloader valves, and relief valves by avoiding bypassing water, which is typical with other variable water flow systems. Preventing bypassing of water also saves fuel and money by eliminating wasted energy.

DigRight Technology coupled with our Multi-flow, water pump feature, allows you to select a maximum water pressure limit to prevent the pressure from exceeding site or industry requirements. DigRight is available on most TRUVAC® units (Paradigm, FLXX, and HXX).